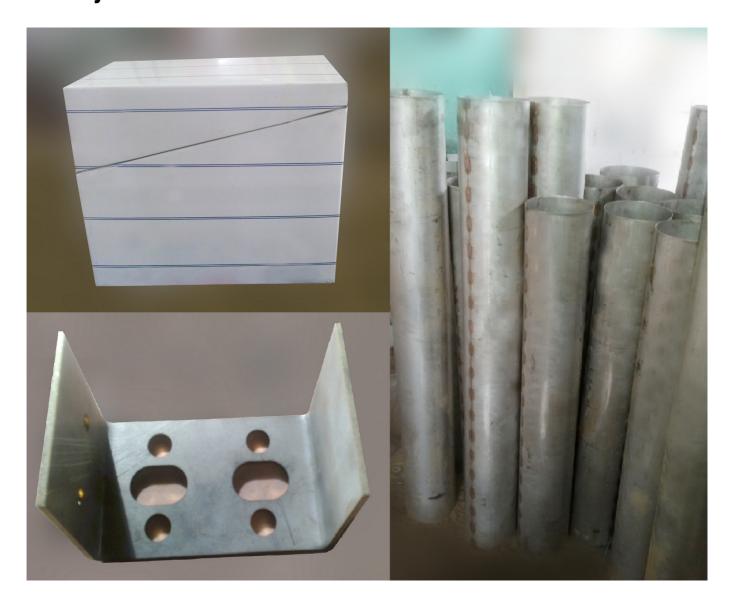

#### **Sheet Metal Fabrication**

Specialising in precision Stainless Steel, Aluminum, Carbon Steel, Brass and Mild steel fabrications from basic shapes like brackets to complex metal enclosures, cabinets, coupling / belt guards. Our expertise and experience helps in producing a quality finished product.

## Gallery