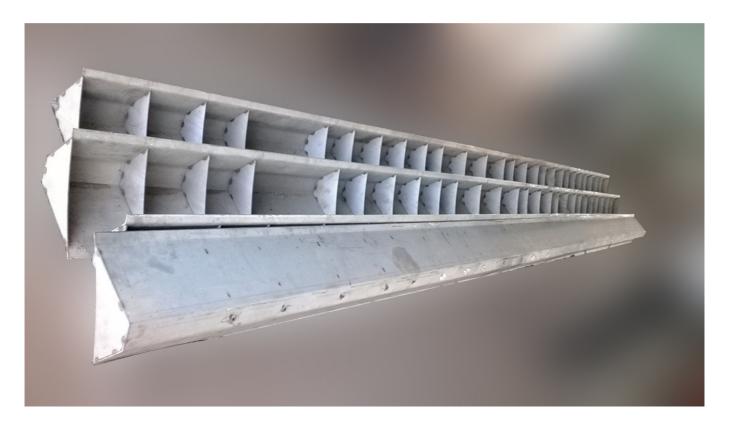

## **Angle and sheet rolling**

UNICO provides custom structural rolling services for fabrication industry. We are able to roll in Carbon steel, Stainless Steel of section like Angle, I-Beam, C-Channel, Flat, Square and Rectangular Pipe etc..

Minimum size in Angle / pipe: 50x50x6

Maximum size in Angle / pipe: 150x150x10

We also undertake the Rolling of Sheets of as below

Minimum size: 1.0mm thickness x 1250 width

Maximum size: 3.0mm thickness x 1250 width

We guarantee the quality and workmanship to meet customer requirement.

#### Gallery

No.1, Sirupuzhalpettai, Gummidipoondi, Thiruvallur-Dist, Tamilnadu, India, PIN: 601201.