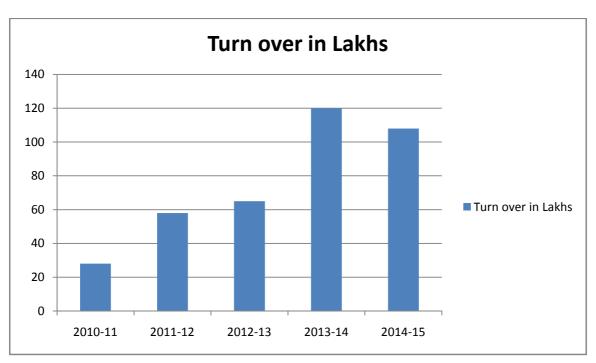

#### **BUSINESS IN LAKHS (2010-2015)**

No.1, Sirupuzhalpettai, Gummidipoondi, Thiruvallur-Dist, Tamilnadu, India, PIN: 601201.