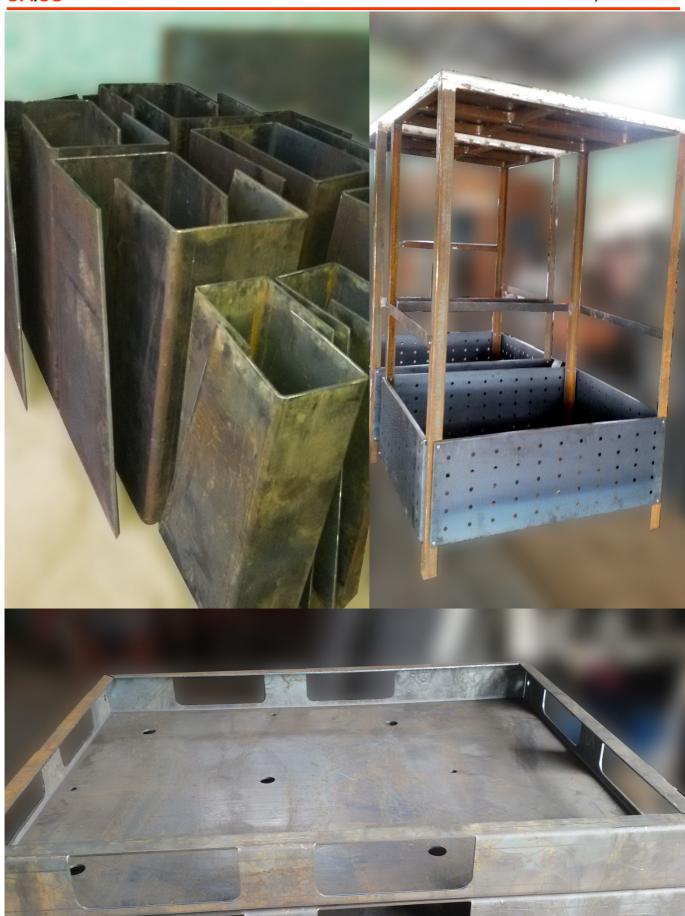

#### **Sheet Metal Fabrication**

Specialising in precision Stainless Steel, Aluminum, Carbon Steel, Brass and Mild steel fabrications from basic shapes like brackets to complex metal enclosures, cabinets, coupling / belt guards. Our expertise and experience helps in producing a quality finished product.

## Gallery