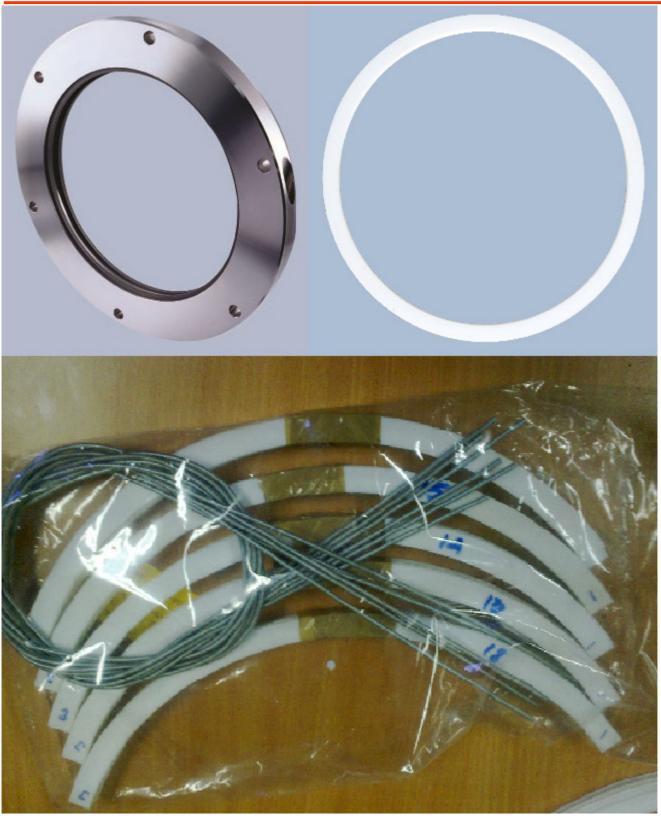

### **Mechanical Shaft seals**

Mechanical shaft seal (Labyrinth seal) that provides a tortuous path to help prevent leakage of gases and vapors, these are reliable and cost effective, and lubrication free sealing system for Rotary shaft industrial fans. Seal assemblies are available in split design with overlapping of carbon / Teflon (PTFE) rings in segments.

## **Gallery**