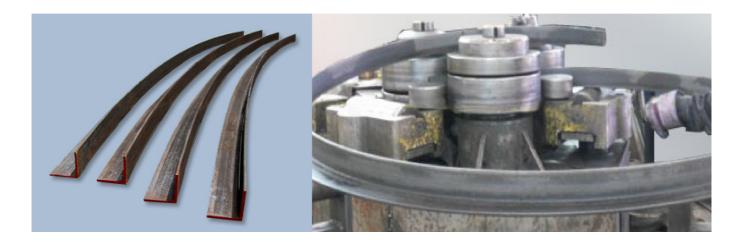

## **Angle and sheet rolling**

UNICO provides custom structural rolling services for fabrication industry. We are able to roll in Carbon steel, Stainless Steel of section like Angle, I-Beam, C-Channel, Flat, Square and Rectangular Pipe etc..

Minimum size in Angle / pipe: 50x50x6

Maximum size in Angle / pipe: 150x150x10

We also undertake the Rolling of Sheets of as below

Minimum size: 1.0mm thickness x 1250 width

Maximum size: 3.0mm thickness x 1250 width

We guarantee the quality and workmanship to meet customer requirement.

#### Gallery

No.1, Sirupuzhalpettai, Gummidipoondi, Thiruvallur-Dist, Tamilnadu, India, PIN: 601201.