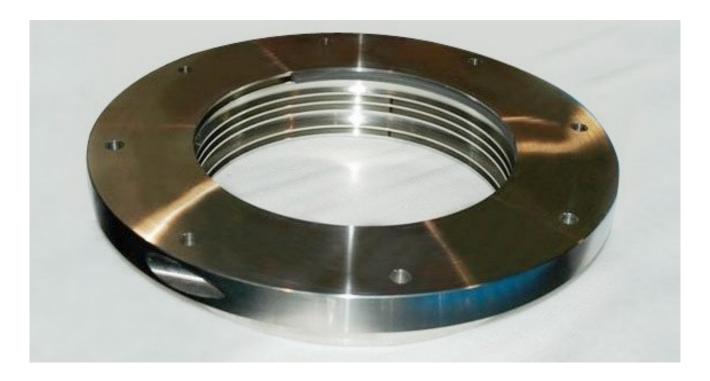

## **Machining services**

UNICO has been successfully catering precision engineering machined components to their customers. Also supplying different types of threaded pipe nipples in NPT, BSP, METRIC, BSW. We use the material of Stainless Steel, Caron Steel, Brass etc.. Which will be used in values, pressure parts, Perlite filling nozzles, shaft seals etc..

### **Mechanical Shaft seals**

Mechanical shaft seal (Labyrinth seal) that provides a tortuous path to help prevent leakage of gases and vapors, these are reliable and cost effective, and lubrication free sealing system for Rotary shaft industrial fans. Seal assemblies are available in split design with overlapping of carbon / Teflon (PTFE) rings in segments.