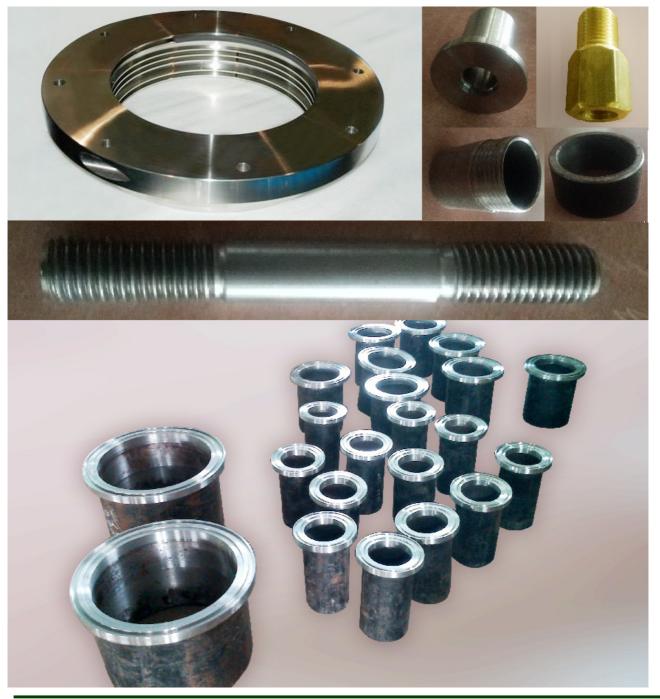

## **Machining services**

UNICO has been successfully catering precision engineering machined components to their customers. Also supplying different types of threaded pipe nipples in NPT, BSP, METRIC, BSW. We use the material of Stainless Steel, Caron Steel, Brass etc.. Which will be used in values, pressure parts, Perlite filling nozzles, shaft seals etc..

## **Gallery**

No.1, Sirupuzhalpettai, Gummidipoondi, Thiruvallur-Dist, Tamilnadu, India, PIN: 601201.